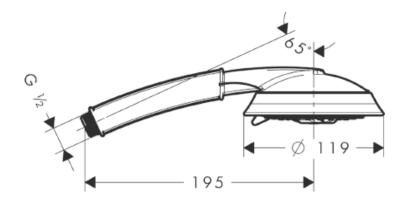

## **SPECIFICATION** SHEET - fittings

| BRAND:                         | hansgrohe                                                                              | Product Photo: |
|--------------------------------|----------------------------------------------------------------------------------------|----------------|
| ORIGIN:                        | Germany                                                                                |                |
| SERIES:                        | Metris C                                                                               |                |
| PRODUCT<br>DESCRIPTION:        | Raindance C 100 3jet handshower  RainAir,WhirlAir,BalanceAir spray flow rate: 17 l/min |                |
| MODEL No.                      | 28548 831                                                                              |                |
| FINISH/COLOUR:                 | Polished Nickel                                                                        |                |
| DIMENSIONS:                    |                                                                                        |                |
| OPTIONAL<br>MATCHING<br>PARTS: |                                                                                        |                |